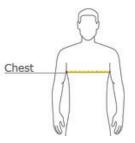

### **HOW TO MEASURE**

CHEST WIDTH Measure under the arm and around the fullest part of the chest with arms down, keeping tape horizontal.

# SIZE CHART

|       | XS    | S     | М     | L     | XL    | 2XL   | 3XL   | 4XL   |
|-------|-------|-------|-------|-------|-------|-------|-------|-------|
| Chest | 31-34 | 34-37 | 38-41 | 42-45 | 46-49 | 50-53 | 54-57 | 58-61 |