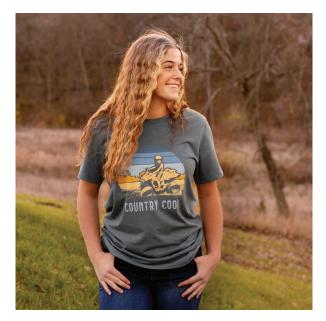

## BELLA + CANVAS® UNISEX HEATHER CVC SHORT SLEEVE TEE BC3001CVC

# COUNTRY COOL

- Retail fit
- Tear-away label
- Side seamed
- Shoulder taping
- Athletic Heather/Black Heather: 4.2-ounce, 90/10 Airlume combed and ring spun cotton/poly, 32 singles
- Heather CVC/Solid CVC Blend Colors: 52/48 Airlume combed and ring spun cotton/poly
- Prism: 99/1 Airlume combed and ring spun cotton/poly