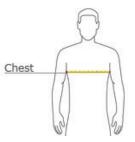

## **HOW TO MEASURE**

CHEST WIDTH Measure under the arm and around the fullest part of the chest with arms down, keeping tape horizontal.

## SIZE CHART

|       | XS    | S     | М     | L     | XL    | 2XL   | 3XL   | 4XL   |
|-------|-------|-------|-------|-------|-------|-------|-------|-------|
| Chest | 31-34 | 34-37 | 38-41 | 42-45 | 46-49 | 50-53 | 54-57 | 58-61 |