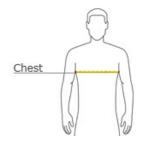

# **HOW TO MEASURE**

#### CHEST WIDTH

Measure under the arm and around the fullest part of the chest with arms down, keeping tape horizontal.