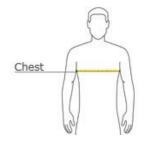

## **HOW TO MEASURE**

#### CHEST WIDTH

Measure under the arm and around the fullest part of the chest with arms down, keeping tape horizontal.

## SIZE CHART

|       | XS    | S     | M     | L     | XL    | 2XL   | 3XL   | 4XL   |
|-------|-------|-------|-------|-------|-------|-------|-------|-------|
| Chest | 31-34 | 34-37 | 38-41 | 42-45 | 46-49 | 50-53 | 54-57 | 58-61 |